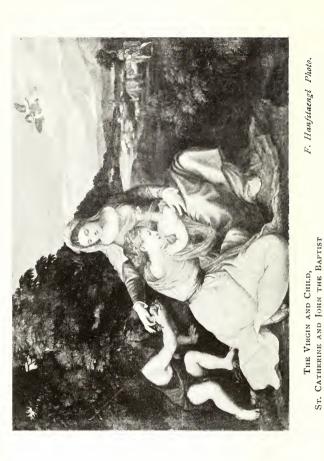

THE "CHERRY' MADONNA (Imperial Gallery, Vienna)

THE "GIPSY" MADONNA (Imperial Gallery, Vienna)

THE VIRGIN AND CHILD (Pinakothek, Munich)

THE VIRGIN AND CHILD, ST. ANTHONY AND ST. JOHN (Uffizi, Florence)

(National Gallery, London)